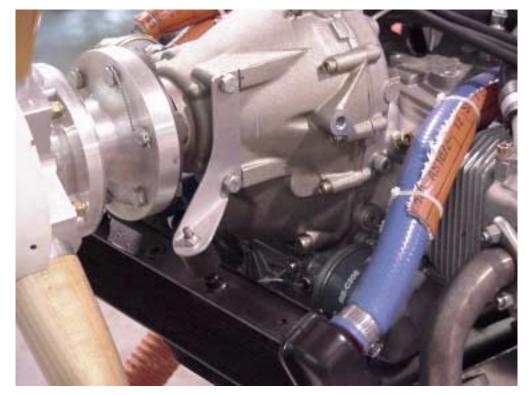

## 2.5" PROP EXTENSION

FRONT SIDE (PROP)

BACK SIDE (ENGINE)

ZODIAC 601 XL

912S FIREWALL FORWARD SECTION 6 - Page 3 of 8

M BOLTS

DRILL HEAD w/ 1/16" HOLE

Bolt prop extension to engine hub with mm bolts through torque studs.