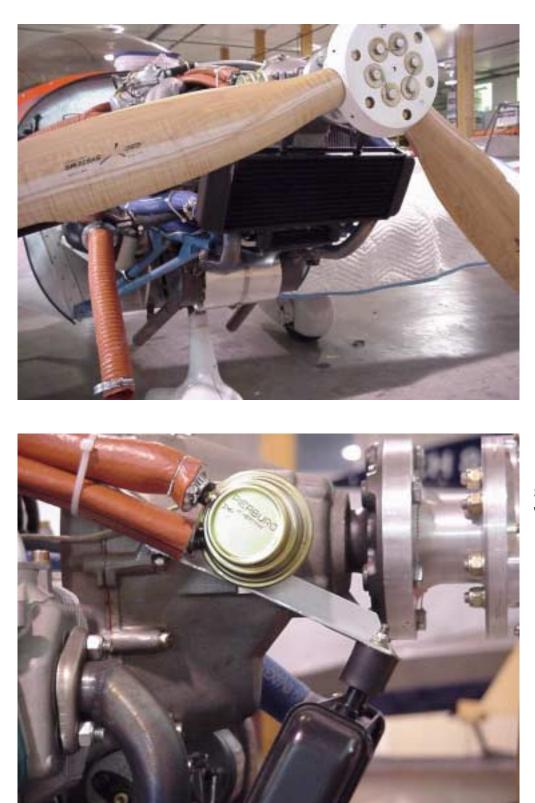

912S FIREWALL FORWARD SECTION 6 - Page 7 of 8

Self locking nuts and washer for prop bolts

ZODIAC 601 XL

Revision 1.0 (07/02) © 2002 Zenith Aircraft Co

912S FIREWALL FORWARD SECTION 6 - Page 8 of 8