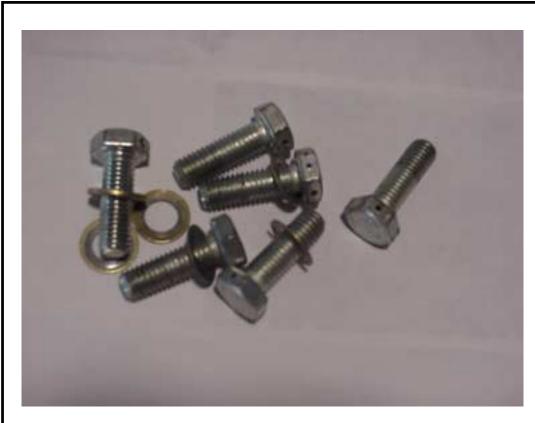

## ROUND NECK NUT M8 842-632

Press in Lug nuts from the backside of the prop flange.

912S FIREWALL FORWARD SECTION 6 - Page 7 of 8

Self locking nuts and washer for prop bolts

ZODIAC 601 XL

Revision 1.0 (07/02) © 2002 Zenith Aircraft Co

912S FIREWALL FORWARD SECTION 6 - Page 8 of 8