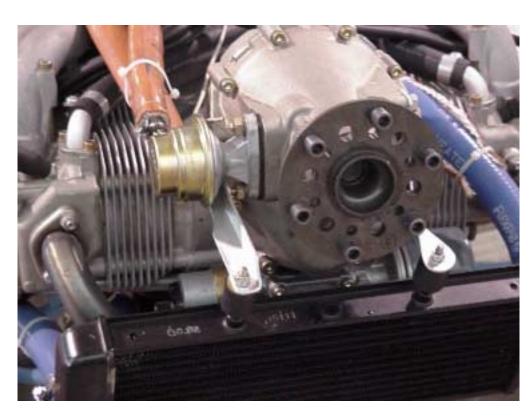

## 2.5" PROP EXTENSION

FRONT SIDE (PROP)

BACK SIDE (ENGINE)

ZODIAC 601 XL

912S FIREWALL FORWARD SECTION 6 - Page 3 of 8

M BOLTS

DRILL HEAD w/ 1/16" HOLE

Bolt prop extension to engine hub with mm bolts through torque studs.

Safety tie the heads of the bolts (3 pairs).

ZODIAC 601 XL

Revision 1.0 (07/02) © 2002 Zenith Aircraft Co 912S FIREWALL FORWARD SECTION 6 - Page 4 of 8

Prop hub (back side)

GSC wood prop with aluminum root ends