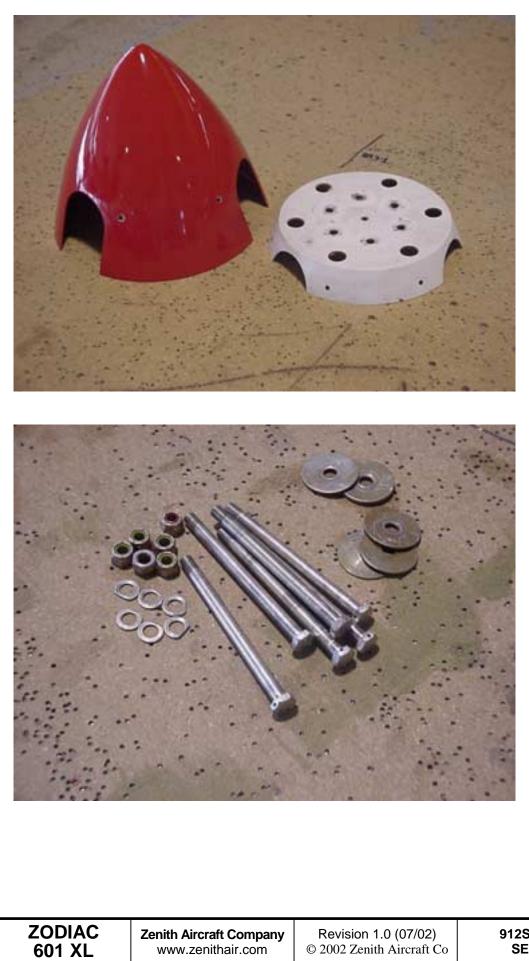

## SECTION 6 PROPELLER EXTENSION

- GSC wood 3 blade ground adjustable prop (with aluminum root ends)
- 2.5" prop extension
- 9" Spinner