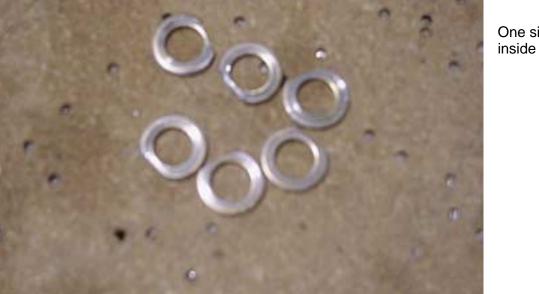

Prop hub (front side)

ZODIAC 601 XL

912S FIREWALL FORWARD SECTION 6 - Page 5 of 8

912S FIREWALL FORWARD SECTION 6 - Page 6 of 8

One side is filed back to fit inside the prop extension.

ZODIAC 601 XL

Revision 1.0 (07/02) © 2002 Zenith Aircraft Co