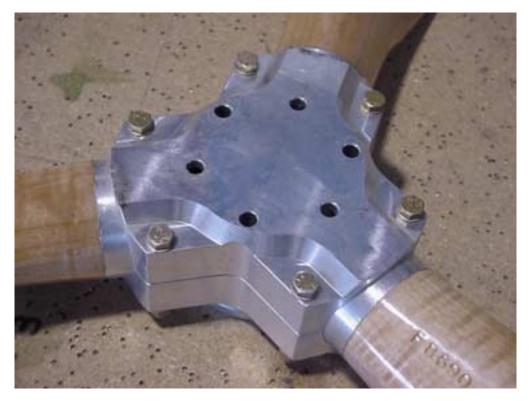

Safety tie the heads of the bolts (3 pairs).

ZODIAC 601 XL

Revision 1.0 (07/02) © 2002 Zenith Aircraft Co 912S FIREWALL FORWARD SECTION 6 - Page 4 of 8

Prop hub (back side)

GSC wood prop with aluminum root ends

Prop hub (front side)

ZODIAC 601 XL

912S FIREWALL FORWARD SECTION 6 - Page 5 of 8

912S FIREWALL FORWARD SECTION 6 - Page 6 of 8

One side is filed back to fit inside the prop extension.

ZODIAC 601 XL

Revision 1.0 (07/02) © 2002 Zenith Aircraft Co