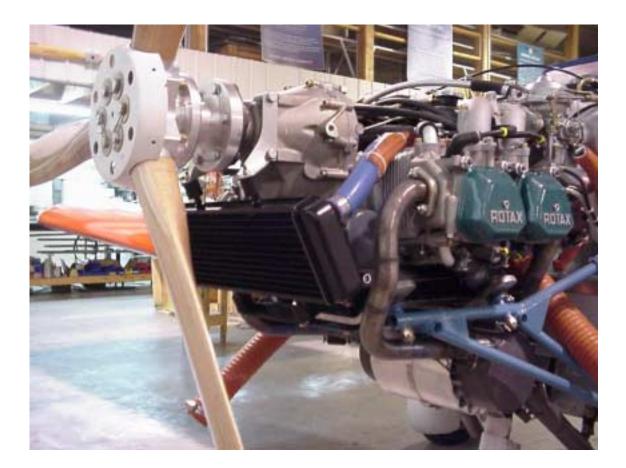

## 2.5" PROP EXTENSION

FRONT SIDE (PROP)

BACK SIDE (ENGINE)

ZODIAC 601 XL

912S FIREWALL FORWARD SECTION 6 - Page 3 of 8

M BOLTS

DRILL HEAD w/ 1/16" HOLE

Bolt prop extension to engine hub with mm bolts through torque studs.

Safety tie the heads of the bolts (3 pairs).

ZODIAC 601 XL

Revision 1.0 (07/02) © 2002 Zenith Aircraft Co 912S FIREWALL FORWARD SECTION 6 - Page 4 of 8

Prop hub (back side)

GSC wood prop with aluminum root ends