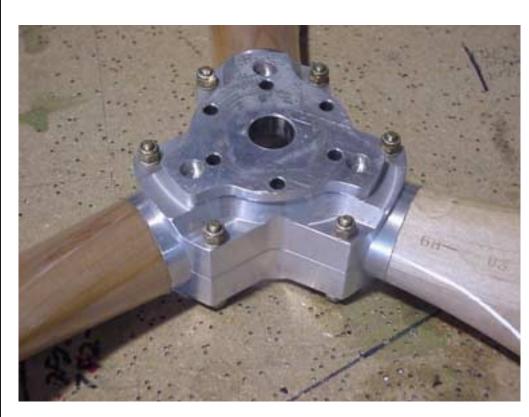

Safety tie the heads of the bolts (3 pairs).

ZODIAC 601 XL

Revision 1.0 (07/02) © 2002 Zenith Aircraft Co 912S FIREWALL FORWARD SECTION 6 - Page 4 of 8

Prop hub (back side)

GSC wood prop with aluminum root ends

Prop hub (front side)

ZODIAC 601 XL

912S FIREWALL FORWARD SECTION 6 - Page 5 of 8

912S FIREWALL FORWARD SECTION 6 - Page 6 of 8

One side is filed back to fit inside the prop extension.

ZODIAC 601 XL

Revision 1.0 (07/02) © 2002 Zenith Aircraft Co