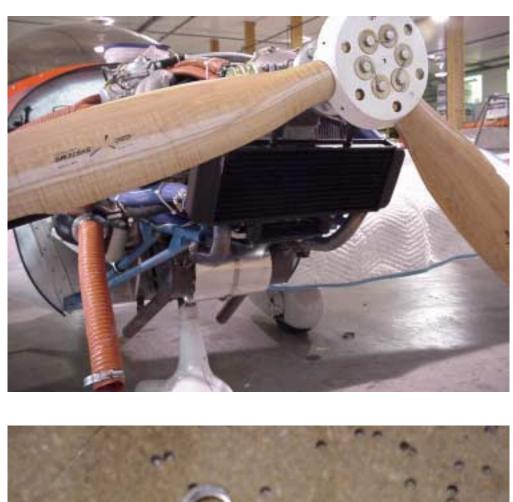

## 2.5" PROP EXTENSION

FRONT SIDE (PROP)

BACK SIDE (ENGINE)

ZODIAC 601 XL

912S FIREWALL FORWARD SECTION 6 - Page 3 of 8

M BOLTS

DRILL HEAD w/ 1/16" HOLE

Bolt prop extension to engine hub with mm bolts through torque studs.

Safety tie the heads of the bolts (3 pairs).

ZODIAC 601 XL

Revision 1.0 (07/02) © 2002 Zenith Aircraft Co 912S FIREWALL FORWARD SECTION 6 - Page 4 of 8

Prop hub (back side)

GSC wood prop with aluminum root ends