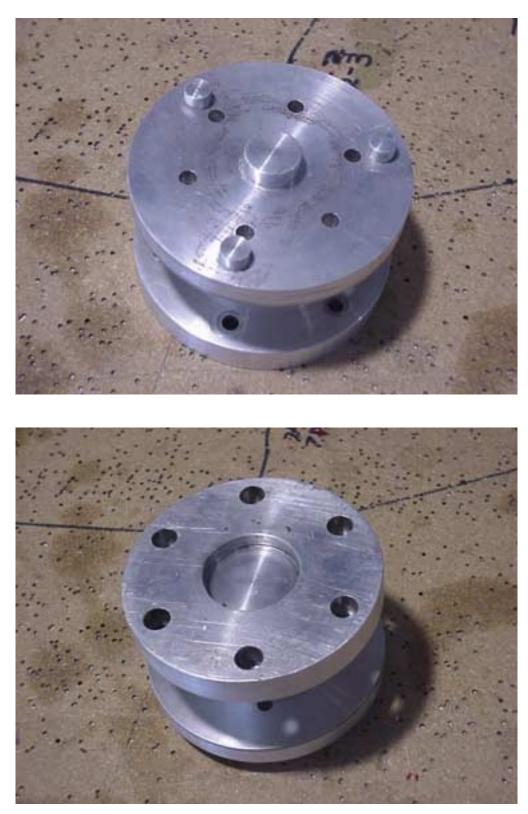

Safety tie the heads of the bolts (3 pairs).

ZODIAC 601 XL

Revision 1.0 (07/02) © 2002 Zenith Aircraft Co 912S FIREWALL FORWARD SECTION 6 - Page 4 of 8

Prop hub (back side)

GSC wood prop with aluminum root ends

Prop hub (front side)

ZODIAC 601 XL

912S FIREWALL FORWARD SECTION 6 - Page 5 of 8

912S FIREWALL FORWARD SECTION 6 - Page 6 of 8

One side is filed back to fit inside the prop extension.

ZODIAC 601 XL

Revision 1.0 (07/02) © 2002 Zenith Aircraft Co