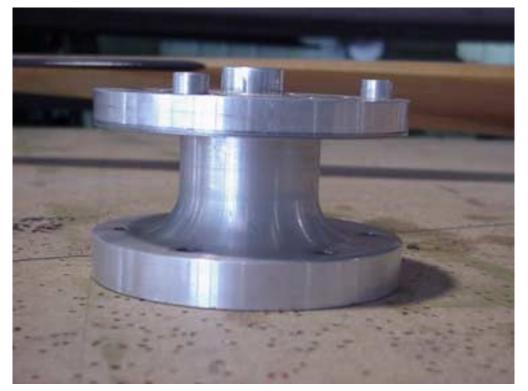

Safety tie the heads of the bolts (3 pairs).

ZODIAC 601 XL

Revision 1.0 (07/02) © 2002 Zenith Aircraft Co 912S FIREWALL FORWARD SECTION 6 - Page 4 of 8

Prop hub (back side)

GSC wood prop with aluminum root ends

Prop hub (front side)

ZODIAC 601 XL

912S FIREWALL FORWARD SECTION 6 - Page 5 of 8

912S FIREWALL FORWARD SECTION 6 - Page 6 of 8

One side is filed back to fit inside the prop extension.

ZODIAC 601 XL

Revision 1.0 (07/02) © 2002 Zenith Aircraft Co