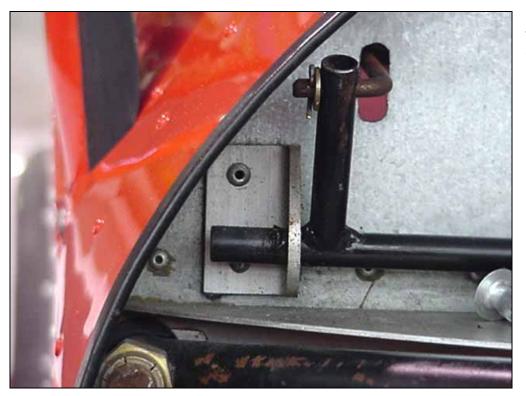

## THROTTLE BEARING 6E5-5

FRICTION CLAMP 6E5-6

FRICTION BLOCK 6E5-7

AN3-16A BOLT QTY: 1

The throttle bellcrank is installed close to the firewall to make room for the Nose Gear Leg and the Stop Plate.

Approximately 65mm from the bottom edge of the front flange of Firewall top Stiffener to the top of the Throttle cable stop extrusion