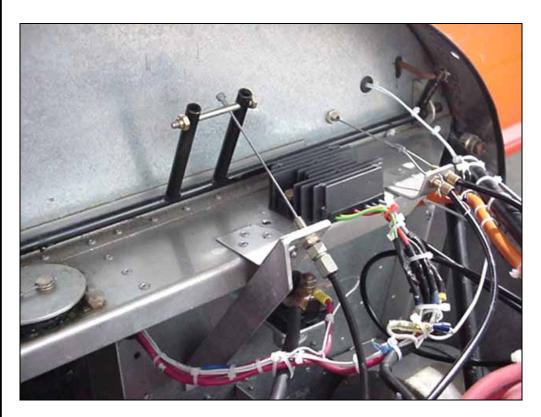

## THROTTLE BEARING 6E5-5

FRICTION CLAMP 6E5-6

FRICTION BLOCK 6E5-7

AN3-16A BOLT QTY: 1

The throttle bellcrank is installed close to the firewall to make room for the Nose Gear Leg and the Stop Plate.

Approximately 65mm from the bottom edge of the front flange of Firewall top Stiffener to the top of the Throttle cable stop extrusion