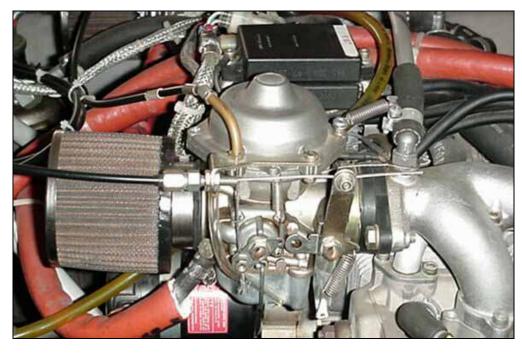

Bing carburetor, left side (throttle lever arm not in photo)

100-001 Push/pull Choke cable assembly

Use one cable stop adjuster 25-0700 on the firewall for the Choke cable.

6E3-7 CHOKE CABLE ANGLE.

29-1-C 1/16" Nicopress sleeve Qty=1

Cleco the firewall to template C

Line up the centerline on A with the aircraft centerline.

Observation: When not using the Rotax tuned air-intake box (not generally used with the 912, 80HP) then the air filter is fitted to the back of each carb.

Throttle lever arm

Pull for idle. Note: the Spring pulls the carb open.

ZODIAC 601 XL

Revision 1.0 (07/02) © 2002 Zenith Aircraft Co 912S FIREWALL FORWARD SECTION 3 - Page 7 of 7