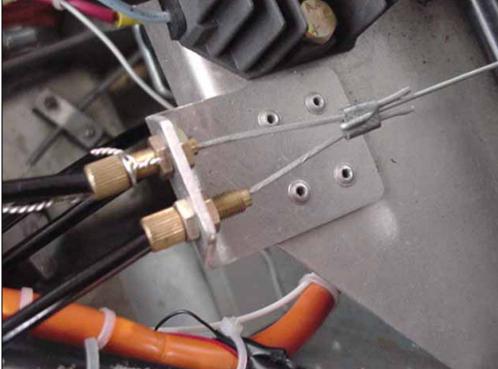

25-0700 CABLE STOP ADJUSTER QTY: 5

If the Sleeve does not want to go over the flexible cable housing, drill it out to enlarge the inside diameter of the sleeve.

Remove the cable adjuster on the carburetor, open the hole in the mounting bracket and crew in the cable stop adjuster 25-0700

Bing carburetor, left side (throttle lever arm not in photo)

100-001 Push/pull Choke cable assembly

Use one cable stop adjuster 25-0700 on the firewall for the Choke cable.

6E3-7 CHOKE CABLE ANGLE.

29-1-C 1/16" Nicopress sleeve Qty=1

Photo of choke in, Allow for approximately 30mm of travel for choke travel (pulled).

Install the adjusters that were removed from the carburetors and screw then in 6E3-7

It is acceptable to use a vise grip to squeeze the nicopress, and then bend the end of the choke cable over the top of the nicopress.