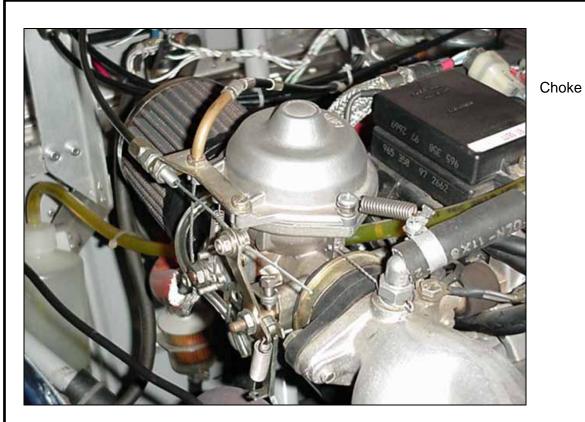

Bing carburetor, left side (throttle lever arm not in photo)

100-001 Push/pull Choke cable assembly

Use one cable stop adjuster 25-0700 on the firewall for the Choke cable.

6E3-7 CHOKE CABLE ANGLE.

29-1-C 1/16" Nicopress sleeve Qty=1

Photo of choke in, Allow for approximately 30mm of travel for choke travel (pulled).

Install the adjusters that were removed from the carburetors and screw then in 6E3-7

It is acceptable to use a vise grip to squeeze the nicopress, and then bend the end of the choke cable over the top of the nicopress.

Throttle lever arm

Pull for idle. Note: the Spring pulls the carb open.

ZODIAC 601 XL

Revision 1.0 (07/02) © 2002 Zenith Aircraft Co 912S FIREWALL FORWARD SECTION 3 - Page 7 of 7