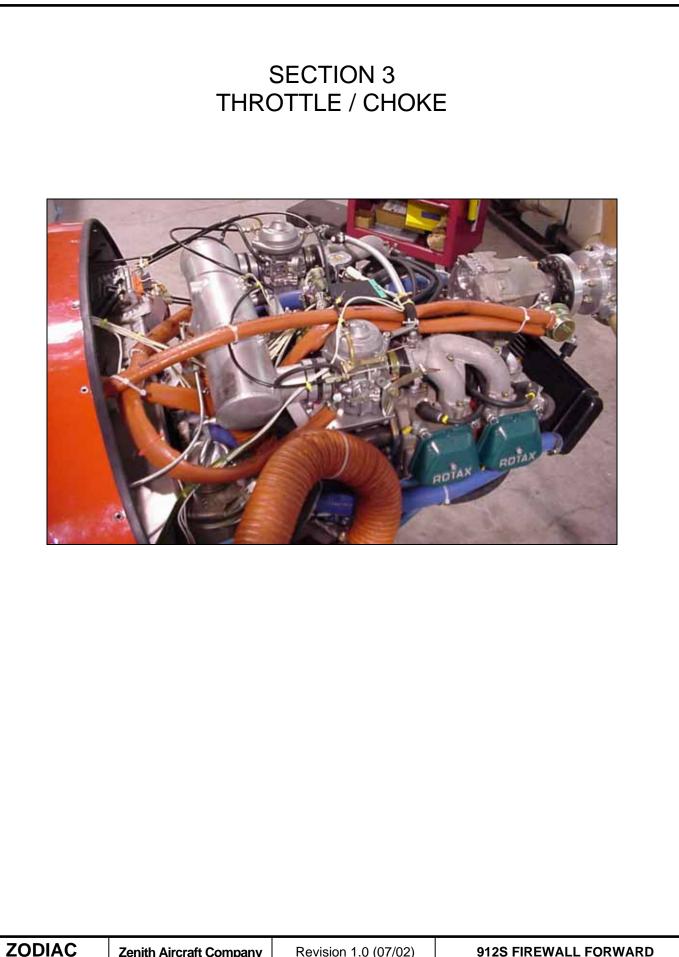

Bing carburetor, left side (throttle lever arm not in photo)

100-001 Push/pull Choke cable assembly

Use one cable stop adjuster 25-0700 on the firewall for the Choke cable.

6E3-7 CHOKE CABLE ANGLE.

29-1-C 1/16" Nicopress sleeve Qty=1

Throttle lever arm

Pull for idle. Note: the Spring pulls the carb open.

ZODIAC 601 XL

Revision 1.0 (07/02) © 2002 Zenith Aircraft Co 912S FIREWALL FORWARD SECTION 3 - Page 7 of 7