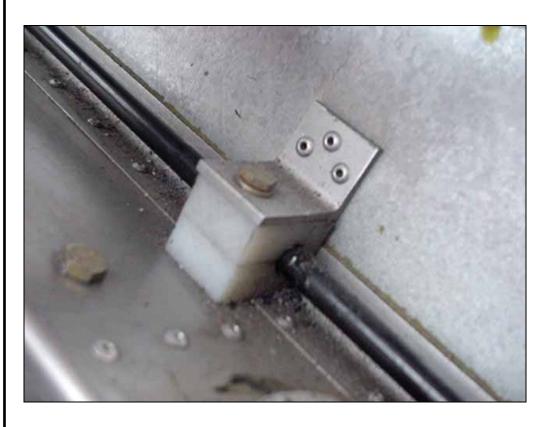

## THROTTLE BEARING 6E5-5

FRICTION CLAMP 6E5-6

FRICTION BLOCK 6E5-7

AN3-16A BOLT QTY: 1

The throttle bellcrank is installed close to the firewall to make room for the Nose Gear Leg and the Stop Plate.

Approximately 65mm from the bottom edge of the front flange of Firewall top Stiffener to the top of the Throttle cable stop extrusion