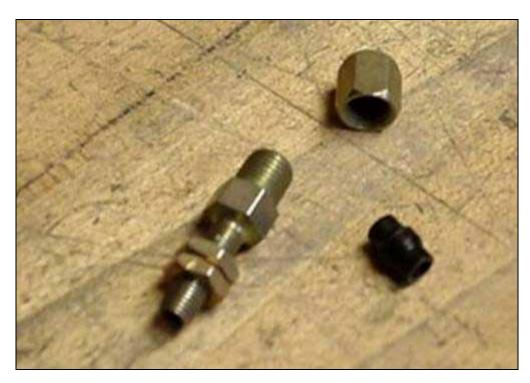

25-0700 CABLE STOP ADJUSTER QTY: 5

If the Sleeve does not want to go over the flexible cable housing, drill it out to enlarge the inside diameter of the sleeve.

Remove the cable adjuster on the carburetor, open the hole in the mounting bracket and crew in the cable stop adjuster 25-0700

Bing carburetor, left side (throttle lever arm not in photo)

100-001 Push/pull Choke cable assembly

Use one cable stop adjuster 25-0700 on the firewall for the Choke cable.

6E3-7 CHOKE CABLE ANGLE.

29-1-C 1/16" Nicopress sleeve Qty=1