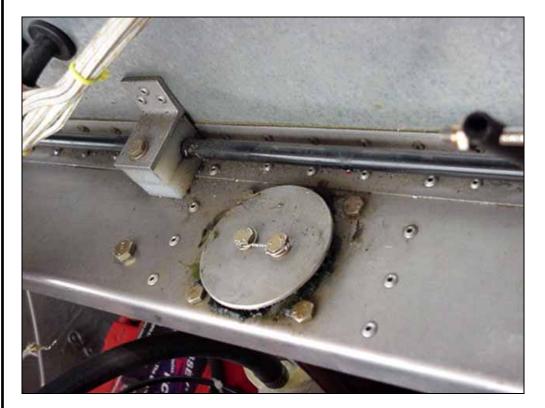

6E5-1 THROTTLE BELLCRANK

Welded assembly

## THROTTLE BEARING 6E5-5

FRICTION CLAMP 6E5-6

FRICTION BLOCK 6E5-7

AN3-16A BOLT QTY: 1

The throttle bellcrank is installed close to the firewall to make room for the Nose Gear Leg and the Stop Plate.

Approximately 65mm from the bottom edge of the front flange of Firewall top Stiffener to the top of the Throttle cable stop extrusion