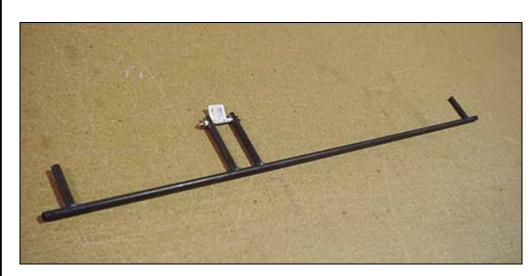

6E5-1 THROTTLE BELLCRANK

Welded assembly

## THROTTLE BEARING 6E5-5

FRICTION CLAMP 6E5-6

FRICTION BLOCK 6E5-7

AN3-16A BOLT QTY: 1

The throttle bellcrank is installed close to the firewall to make room for the Nose Gear Leg and the Stop Plate.

Approximately 65mm from the bottom edge of the front flange of Firewall top Stiffener to the top of the Throttle cable stop extrusion