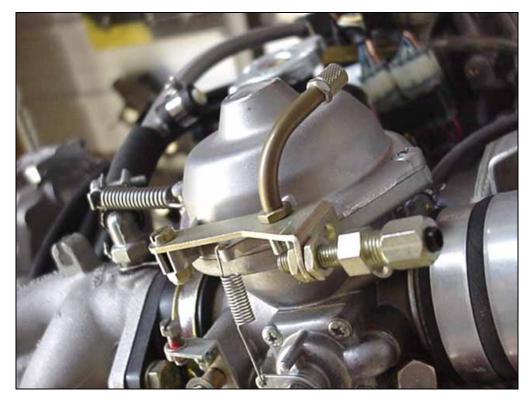

Photo of choke in, Allow for approximately 30mm of travel for choke travel (pulled).

Install the adjusters that were removed from the carburetors and screw then in 6E3-7

It is acceptable to use a vise grip to squeeze the nicopress, and then bend the end of the choke cable over the top of the nicopress.

Throttle lever arm

Pull for idle. Note: the Spring pulls the carb open.

ZODIAC 601 XL

Revision 1.0 (07/02) © 2002 Zenith Aircraft Co 912S FIREWALL FORWARD SECTION 3 - Page 7 of 7