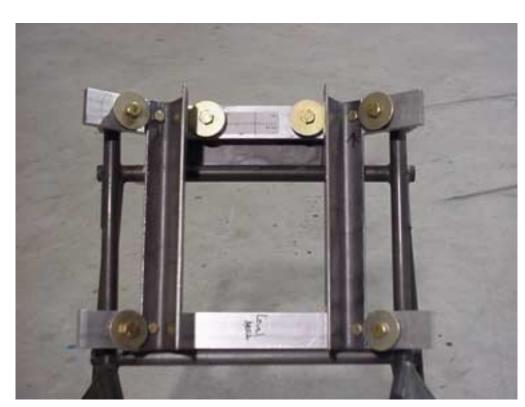

Engine Mount 6E3-2

Engine mount bolted to the firewall.

22001-13 GREEN DOT BARRY MOUNTS QTY: 6

4 mounts on the front E2-1X 2 mounts on the rear E2-1X

ZODIAC 601 XL

Revision 1.0 (07/02) © 2002 Zenith Aircraft Co 912S FIREWALL FORWARD SECTION 1 - Page 3 of 6

AN6-20 BOLTS QTY: 4

Through the bushing and washer welded on the engine mount

Penny washer AN970-6 on the topside of the Rubber mount 22001-13.

Penny washer AN970-6 on the topside of the Rubber mount 22001-13.

AN6-32 BOLT QTY: 2

Through the front plate welded on the engine mount.

ZODIAC 601 XL

AN4-10A BOLTS QTY: 4

Bolts E1-1X to 2X-1X

701 engine mount viewed from the bottom.

Viewed from the bottom front.