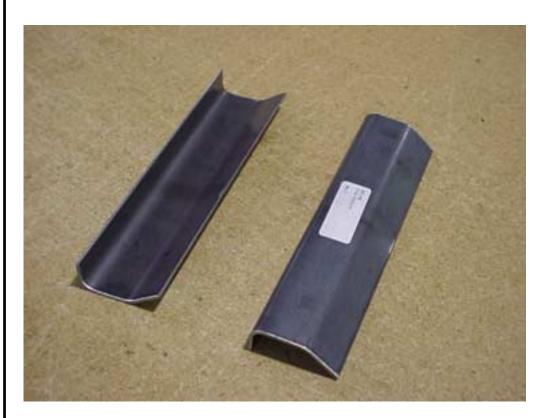

## SECTION 1 ENGINE MOUNT

• Bed mount

E1-1X STEEL BRACKETS QTY: 2

E2-1X DYNAFOCAL ENGINE MOUNT BRACKETS QTY: 2

ZODIAC 601 XL

Revision 1.0 (07/02) © 2002 Zenith Aircraft Co 912S FIREWALL FORWARD SECTION 1 - Page 2 of 6