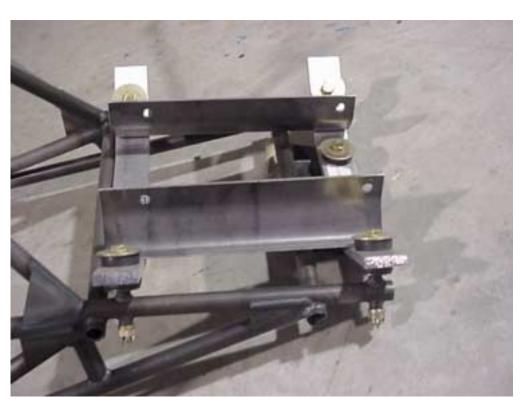

AN6-20 BOLTS QTY: 4

Through the bushing and washer welded on the engine mount

Penny washer AN970-6 on the topside of the Rubber mount 22001-13.

Penny washer AN970-6 on the topside of the Rubber mount 22001-13.

AN6-32 BOLT QTY: 2

Through the front plate welded on the engine mount.

ZODIAC 601 XL

AN4-10A BOLTS QTY: 4

Bolts E1-1X to 2X-1X

701 engine mount viewed from the bottom.

Viewed from the bottom front.