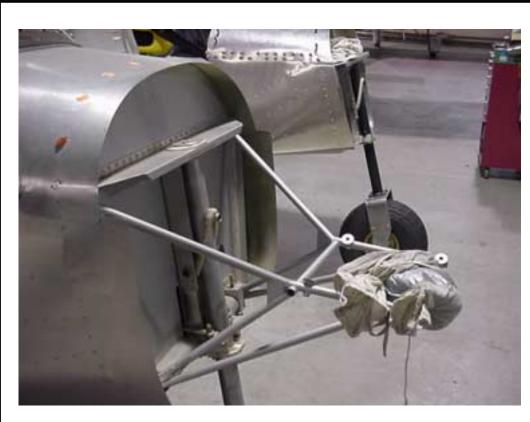

Engine Mount 6E3-2

Engine mount bolted to the firewall.

22001-13 GREEN DOT BARRY MOUNTS QTY: 6

4 mounts on the front E2-1X 2 mounts on the rear E2-1X

ZODIAC 601 XL

Revision 1.0 (07/02) © 2002 Zenith Aircraft Co 912S FIREWALL FORWARD SECTION 1 - Page 3 of 6