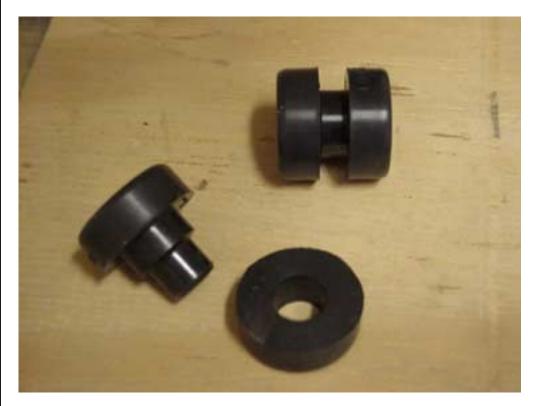

Engine Mount 6E3-2

Engine mount bolted to the firewall.

22001-13 GREEN DOT BARRY MOUNTS QTY: 6

4 mounts on the front E2-1X 2 mounts on the rear E2-1X

ZODIAC 601 XL

Revision 1.0 (07/02) © 2002 Zenith Aircraft Co 912S FIREWALL FORWARD SECTION 1 - Page 3 of 6

AN6-20 BOLTS QTY: 4

Through the bushing and washer welded on the engine mount

Penny washer AN970-6 on the topside of the Rubber mount 22001-13.

Penny washer AN970-6 on the topside of the Rubber mount 22001-13.