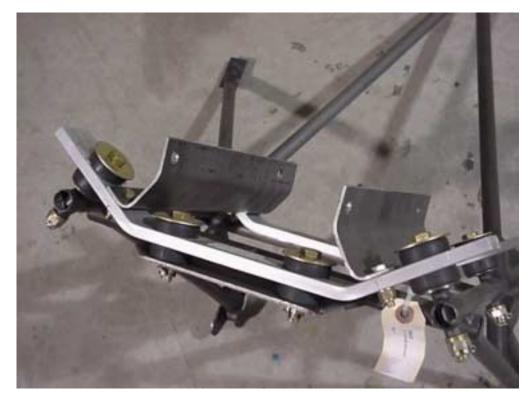

Engine Mount 6E3-2

Engine mount bolted to the firewall.

22001-13 GREEN DOT BARRY MOUNTS QTY: 6

4 mounts on the front E2-1X 2 mounts on the rear E2-1X

ZODIAC 601 XL

Revision 1.0 (07/02) © 2002 Zenith Aircraft Co 912S FIREWALL FORWARD SECTION 1 - Page 3 of 6

AN6-20 BOLTS QTY: 4

Through the bushing and washer welded on the engine mount

Penny washer AN970-6 on the topside of the Rubber mount 22001-13.

Penny washer AN970-6 on the topside of the Rubber mount 22001-13.

AN6-32 BOLT QTY: 2

Through the front plate welded on the engine mount.

ZODIAC 601 XL

AN4-10A BOLTS QTY: 4

Bolts E1-1X to 2X-1X

701 engine mount viewed from the bottom.

Viewed from the bottom front.