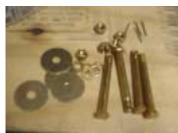

AN6-20 BOLTS QTY: 4

Through the bushing and washer welded on the engine mount

Penny washer AN970-6 on the topside of the Rubber mount 22001-13.

Penny washer AN970-6 on the topside of the Rubber mount 22001-13.

AN6-32 BOLT QTY: 2

Through the front plate welded on the engine mount.

ZODIAC 601 XL

AN4-10A BOLTS QTY: 4

Bolts E1-1X to 2X-1X

701 engine mount viewed from the bottom.

Viewed from the bottom front.