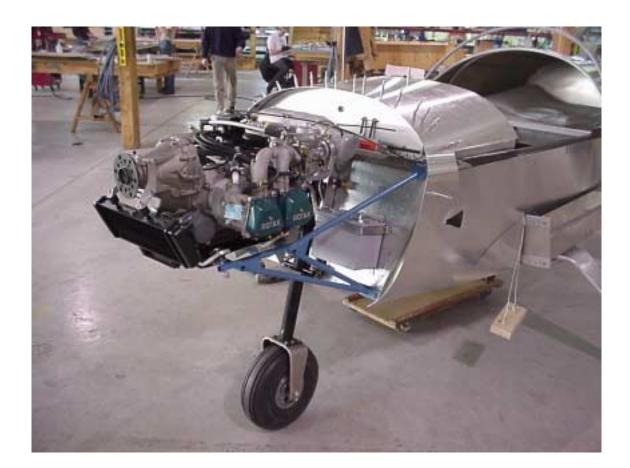

## SECTION 1 ENGINE MOUNT

• Bed mount

E1-1X STEEL BRACKETS QTY: 2

E2-1X DYNAFOCAL ENGINE MOUNT BRACKETS QTY: 2

ZODIAC 601 XL

Revision 1.0 (07/02) © 2002 Zenith Aircraft Co 912S FIREWALL FORWARD SECTION 1 - Page 2 of 6

Engine Mount 6E3-2

Engine mount bolted to the firewall.

22001-13 GREEN DOT BARRY MOUNTS QTY: 6

4 mounts on the front E2-1X 2 mounts on the rear E2-1X

ZODIAC 601 XL

Revision 1.0 (07/02) © 2002 Zenith Aircraft Co 912S FIREWALL FORWARD SECTION 1 - Page 3 of 6