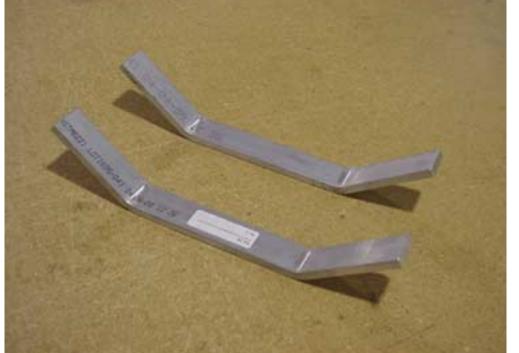

## SECTION 1 ENGINE MOUNT

• Bed mount

E1-1X STEEL BRACKETS QTY: 2

E2-1X DYNAFOCAL ENGINE MOUNT BRACKETS QTY: 2

ZODIAC 601 XL

Revision 1.0 (07/02) © 2002 Zenith Aircraft Co 912S FIREWALL FORWARD SECTION 1 - Page 2 of 6