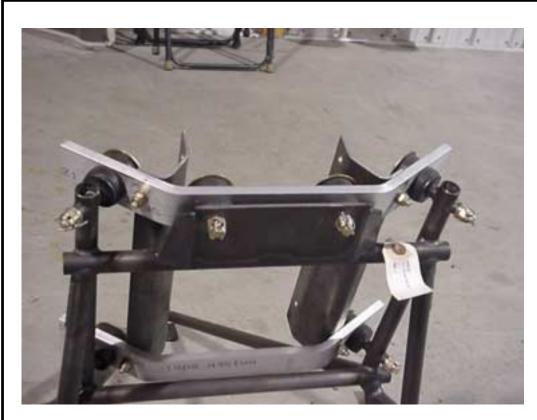

## SECTION 1 ENGINE MOUNT

• Bed mount

E1-1X STEEL BRACKETS QTY: 2

E2-1X DYNAFOCAL ENGINE MOUNT BRACKETS QTY: 2

ZODIAC 601 XL

Revision 1.0 (07/02) © 2002 Zenith Aircraft Co 912S FIREWALL FORWARD SECTION 1 - Page 2 of 6

Engine Mount 6E3-2

Engine mount bolted to the firewall.

22001-13 GREEN DOT BARRY MOUNTS QTY: 6

4 mounts on the front E2-1X 2 mounts on the rear E2-1X

ZODIAC 601 XL

Revision 1.0 (07/02) © 2002 Zenith Aircraft Co 912S FIREWALL FORWARD SECTION 1 - Page 3 of 6

AN6-20 BOLTS QTY: 4

Through the bushing and washer welded on the engine mount

Penny washer AN970-6 on the topside of the Rubber mount 22001-13.

Penny washer AN970-6 on the topside of the Rubber mount 22001-13.

AN6-32 BOLT QTY: 2

Through the front plate welded on the engine mount.

ZODIAC 601 XL

AN4-10A BOLTS QTY: 4

Bolts E1-1X to 2X-1X

701 engine mount viewed from the bottom.

Viewed from the bottom front.