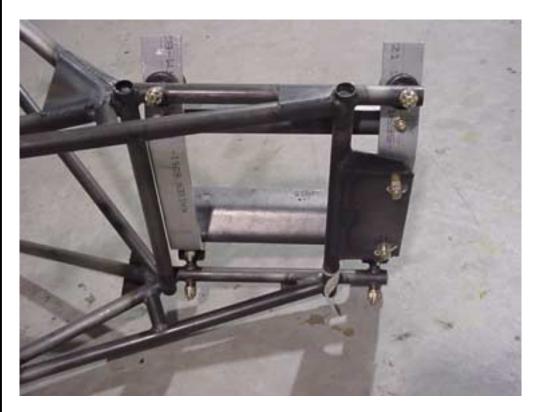

## SECTION 1 ENGINE MOUNT

• Bed mount

E1-1X STEEL BRACKETS QTY: 2

E2-1X DYNAFOCAL ENGINE MOUNT BRACKETS QTY: 2

ZODIAC 601 XL

Revision 1.0 (07/02) © 2002 Zenith Aircraft Co 912S FIREWALL FORWARD SECTION 1 - Page 2 of 6

Engine Mount 6E3-2

Engine mount bolted to the firewall.

22001-13 GREEN DOT BARRY MOUNTS QTY: 6

4 mounts on the front E2-1X 2 mounts on the rear E2-1X

ZODIAC 601 XL

Revision 1.0 (07/02) © 2002 Zenith Aircraft Co 912S FIREWALL FORWARD SECTION 1 - Page 3 of 6

AN6-20 BOLTS QTY: 4

Through the bushing and washer welded on the engine mount

Penny washer AN970-6 on the topside of the Rubber mount 22001-13.

Penny washer AN970-6 on the topside of the Rubber mount 22001-13.

AN6-32 BOLT QTY: 2

Through the front plate welded on the engine mount.

ZODIAC 601 XL

AN4-10A BOLTS QTY: 4

Bolts E1-1X to 2X-1X

701 engine mount viewed from the bottom.

Viewed from the bottom front.