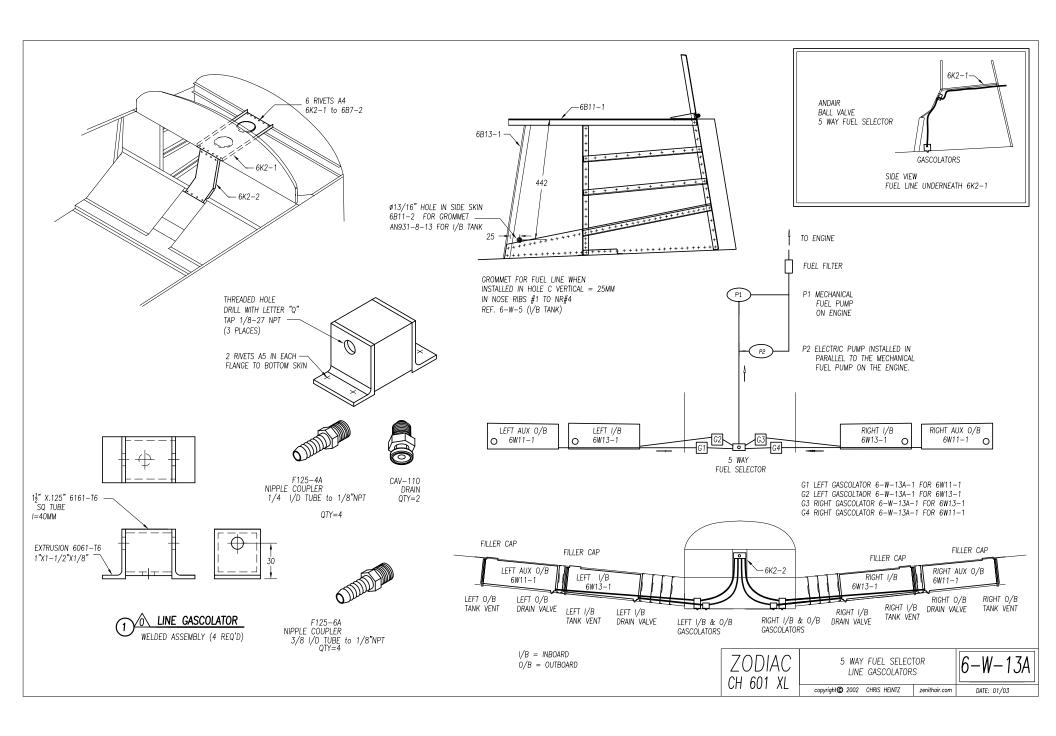

Auxiliary fuel system (1st edition XL drawings 2001 & 2002)

New drawing 6-W-13A (01/03) to replace text top right on drawing 6-W-13 (05/02) The "fuel management..."

6-W-13A shows a line gascolator at the lowest point in the fuel between the outlet on the tanks and the Andair 5 way fuel selector mounted on a center console 6K2-2