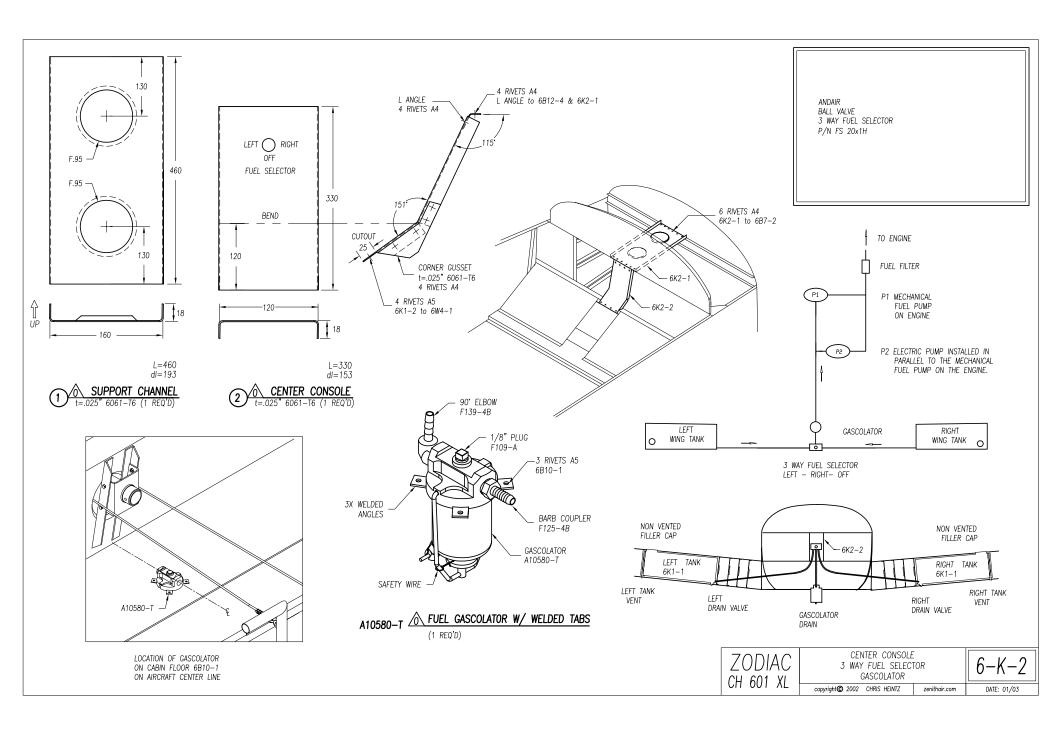

6-K-2 (drawing from the 2<sup>nd</sup> edition of the XL drawings 2003) Shows a center console to mount fuel selector

Note: In the 2<sup>nd</sup> edition of the XL drawings 2003, the location of the grommets through the nose ribs Ref 6-W-5 routs the fuel on an upwards slope to the fuel selector on a center console.