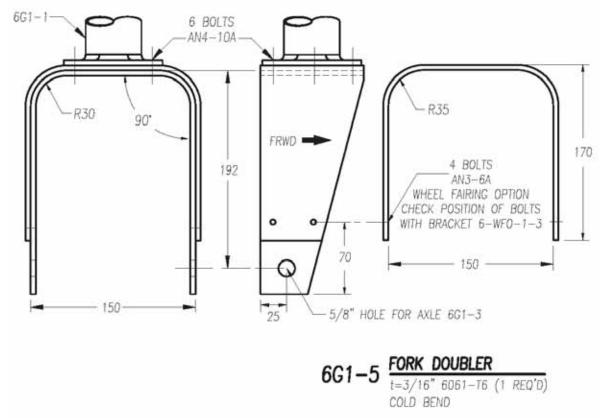

I recommend that a nosewheel fork doubler be installed as shown below:

The nosewheel fork doubler, part no. 6G1-5, can be ordered from Zenith Aircraft Co. for \$32.50 with the installation hardware, and for \$40.00 including shipping and handling within the USA.